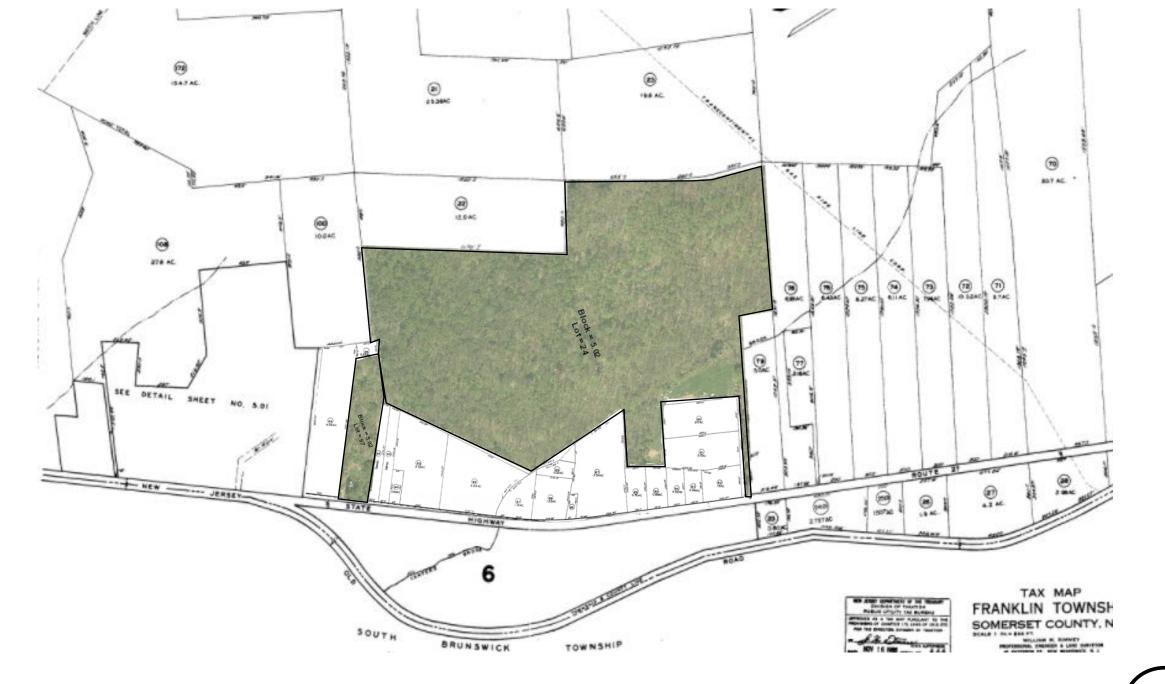

| VARELA<br>MAP # 52                                                                      |                                           |              |                |                                                  | Revised 1/17/2022       |           |                                 |
|-----------------------------------------------------------------------------------------|-------------------------------------------|--------------|----------------|--------------------------------------------------|-------------------------|-----------|---------------------------------|
| LOCATION AND DESCRIPTION                                                                | ZONING                                    | ACRES        | BLOCK & LOT    | CURRENT<br>INFORMATION                           | R                       | E TAXES   | MISC. AVAILABLE                 |
| FRANKLIN TOWNSHIP                                                                       | RR-5                                      | 68.30        | Total          |                                                  | \$                      | 5,471.17  | _TITLE INSURANCE                |
| (SOMERSET COUNTY)                                                                       | 3 acre cluster to 2 acre<br>200' frontage |              | В 5.02         | Owner: Thompson Realty Co of Princeton LLC       | FLA                     |           | _PERIMETER SURVEY               |
| 4367 Route 27                                                                           | 50' front yard                            | 65.30        | L 24           |                                                  |                         |           | -                               |
| Wooded parcel 2 miles from Pirnceton Twp.<br>sewer in road. 2.5 miles to Palmer Square. | 75' @ total side yard each,<br>min. 25'   | 3.00         | L 97           |                                                  |                         |           | _TOPO SURVEY                    |
| Small house currently boarded up.                                                       |                                           |              |                |                                                  |                         |           | _ARIEL PHOTO                    |
|                                                                                         |                                           |              |                |                                                  |                         |           | _SKETCH PLATS                   |
|                                                                                         |                                           |              |                |                                                  |                         |           | _SOIL & PERC. TESTS             |
|                                                                                         |                                           |              |                |                                                  |                         |           | _SUBDIVISION MAPS               |
|                                                                                         |                                           |              |                |                                                  |                         |           | _SOIL SURVEY                    |
|                                                                                         |                                           |              |                |                                                  |                         |           | _WETLANDS INFO<br>AND/OR REPORT |
|                                                                                         |                                           |              |                |                                                  |                         |           |                                 |
|                                                                                         |                                           |              |                |                                                  |                         |           |                                 |
|                                                                                         |                                           |              |                |                                                  |                         |           |                                 |
|                                                                                         |                                           |              |                |                                                  |                         |           |                                 |
|                                                                                         |                                           |              |                |                                                  | _                       |           |                                 |
|                                                                                         |                                           |              |                |                                                  | - F                     | Thompson  | Management LLC                  |
|                                                                                         | 221 With                                  | erspoon Stre | et   Suite 201 | Princeton NJ 08542   Tel 609-921-7655   Fax 609- | <b>سا</b><br>  921-9463 | www.thomp | sonmanagementllc.com            |